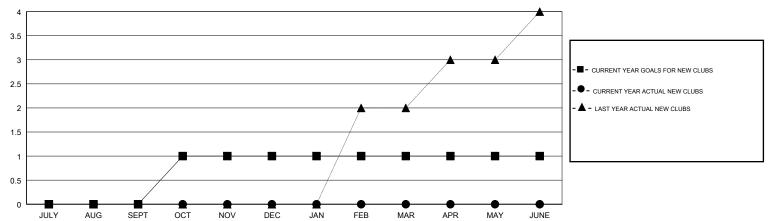

## MONTHLY MEMBERSHIP PROGRESS REPORT

#### District 49 A

Results as of: 10/31/2017

# GMT: HOWARD HUDSON LOCATION ALASKA GMT CA Clubs Members



### GOALS AND ACTUAL NEW CLUBS CUMULATIVE



### GOALS AND ACTUAL MEMBERS CUMULATIVE



| -■- MEMBER GROWTH NET GOAL        |
|-----------------------------------|
| - ● - MEMBER GROWTH ACTUAL        |
| - ▲ - LAST YEAR MEMBERSHIP ACTUAL |
|                                   |
|                                   |
|                                   |

| DROPPED CLUBS: 1 |    |
|------------------|----|
| DROPPED MEMBERS  |    |
| DECEASED         | 2  |
| CLUB CANCELLED   | 0  |
| OTHER            | 93 |
| TOTAL            | 95 |

| 17 CLUBS OF 42 ADDED 1 OR MORE | GENDER DISTRIBUTION                    |  |
|--------------------------------|----------------------------------------|--|
|                                | MALE 739 (53.51%) FEMALE 642 (46.49%)  |  |
|                                | Women Percentage Fiscal Year Goal