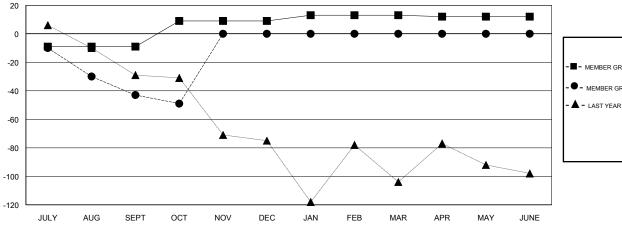

### GOALS AND ACTUAL MEMBERS CUMULATIVE

| -■- MEMBER GROWTH NET GOAL        |
|-----------------------------------|
| - ● - MEMBER GROWTH ACTUAL        |
| - ▲ - LAST YEAR MEMBERSHIP ACTUAL |
|                                   |
|                                   |
|                                   |