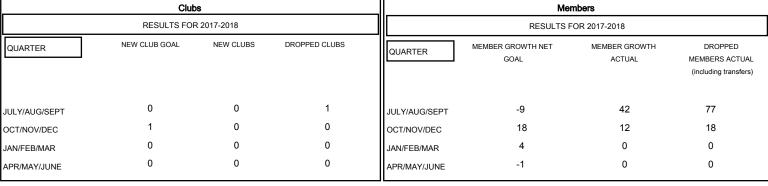

| DROPPED CLUBS: 1 |    |
|------------------|----|
| DROPPED MEMBERS  |    |
| DECEASED         | 2  |
| CLUB CANCELLED   | 0  |
| OTHER            | 93 |
| TOTAL            | 95 |

| 17 CLUBS OF 42 ADDED 1 OR MORE | GENDER DISTRIBUTION                    |  |
|--------------------------------|----------------------------------------|--|
|                                | MALE 739 (53.51%) FEMALE 642 (46.49%)  |  |
|                                | Women Percentage Fiscal Year Goal: 46% |  |
|                                | TOTAL FAMILY LINIT MEMBERS             |  |